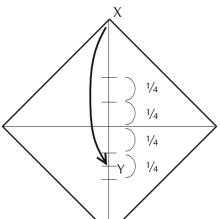

## Mr Smiley

Start with a square of paper, white one side, coloured the other. For a coloured face, start with the white side up. Make pinch marks at 1/4 points on vertical crease.

(1) Valley point X down to point Y, which is midway between 1/4 pinches