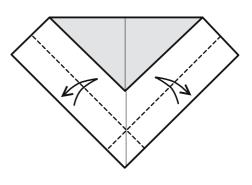

(4) Valley in lower edges to existing creases, & top edges to match.

(6) Open out & flatten bottom point. Fold behind tip of centre flap.