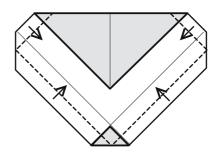

(4) Valley in lower edges to existing creases, & top edges to match.

(6) Open out & flatten bottom point. Fold behind tip of centre flap.