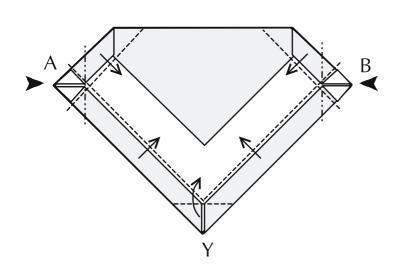

(3) Mountain behind side corners. Valley up bottom corner.

(5) Firstly, valley in corner Y, then valley in the other sides, making squashes at the side corners, A & B.

(2) Valley outside edges to edge of coloured area & crease as shown