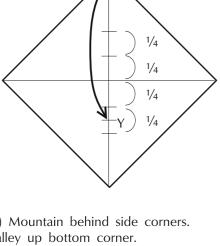

## Mr Smiley

Start with a square of paper, white one side, coloured the other. For a coloured face, start with the white side up. Make pinch marks at 1/4 points on vertical crease.

(1) Valley point X down to point Y, which is midway between 1/4 pinches