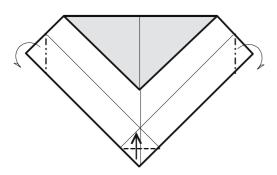

(3) Mountain behind side corners. Valley up bottom corner.

(5) Firstly, valley in corner Y, then valley in the other sides, making squashes at the side corners, A & B.

(2) Valley outside edges to edge of coloured area & crease as shown