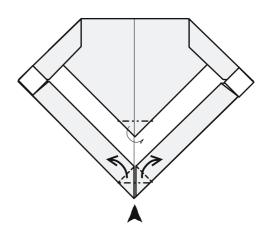

(4) Valley in lower edges to existing creases, & top edges to match.

(6) Open out & flatten bottom point. Fold behind tip of centre flap.